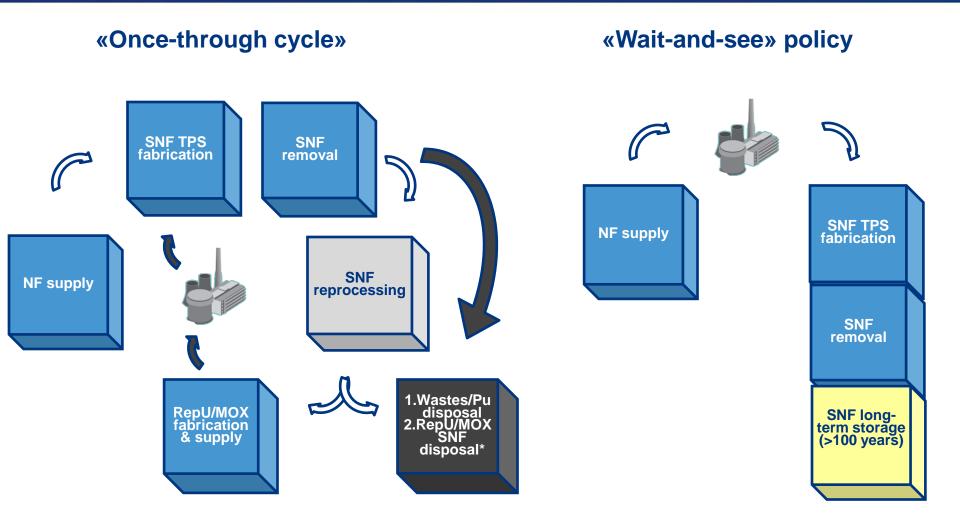

ТОПЛИВНАЯ КОМПАНИЯ РОСАТОМА

ГВЭЛ

ОАО «ТВЭЛ» - российский производитель ядерного топлива

## Integrated offer NF & Back End services of the Nuclear Fuel Cycle

V. Konstantinov Vice-president of JSC «TVEL»

June 8, 2011

# **TVEL FUEL COMPANY TODAY**

# Reliable uranium sources and enhanced manufacturing base



## **Competences in NF fabrication** for all reactor types



# **Diversification of delivery modes**



# Following enhanced Customers' demands



# INTEGRATED OFFER: NF & BACK END SERVICES

# Incentives for integrated offer



## **Back end competences**



# Back end competences development program



# Integrated offer: two main options



## **Important condition**

#### RF legislation allows to import SNF for reprocessing <u>without return of wastes</u> only if the fuel is of Russian origin

Your questions and proposals regarding the integrated offer can be forwarded to the following address: <u>konstantinov@tvel.ru</u>

# Your feedback will be highly appreciated!