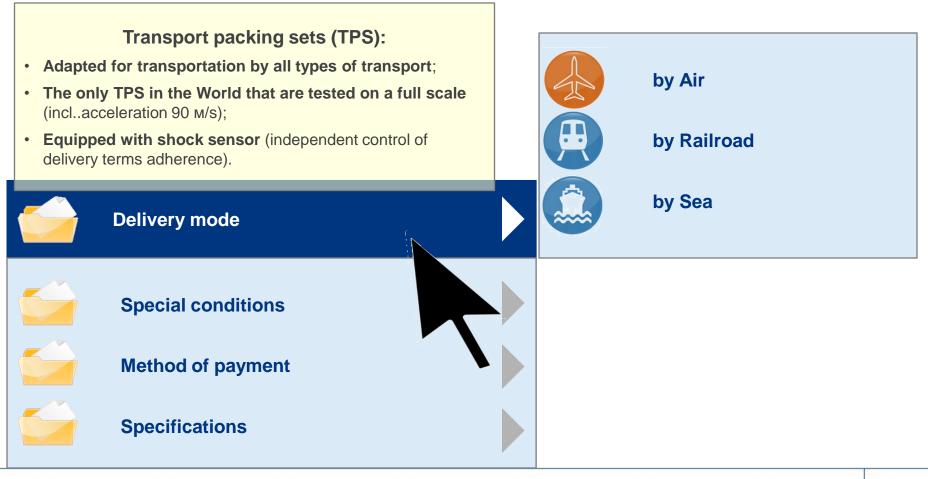

ТОПЛИВНАЯ КОМПАНИЯ РОСАТОМА

ГВЭЛ

ОАО «ТВЭЛ» - российский производитель ядерного топлива

## Integrated offer NF & Back End services of the Nuclear Fuel Cycle

V. Konstantinov Vice-president of JSC «TVEL»

June 8, 2011

# **TVEL FUEL COMPANY TODAY**

# Reliable uranium sources and enhanced manufacturing base



## **Competences in NF fabrication** for all reactor types



# **Diversification of delivery modes**



# Following enhanced Customers' demands



# INTEGRATED OFFER: NF & BACK END SERVICES

# Incentives for integrated offer



## **Back end competences**



# Back end competences development program



# Integrated offer: two main options



## **Important condition**

#### RF legislation allows to import SNF for reprocessing <u>without return of wastes</u> only if the fuel is of Russian origin

Your questions and proposals regarding the integrated offer can be forwarded to the following address: <u>konstantinov@tvel.ru</u>

# Your feedback will be highly appreciated!