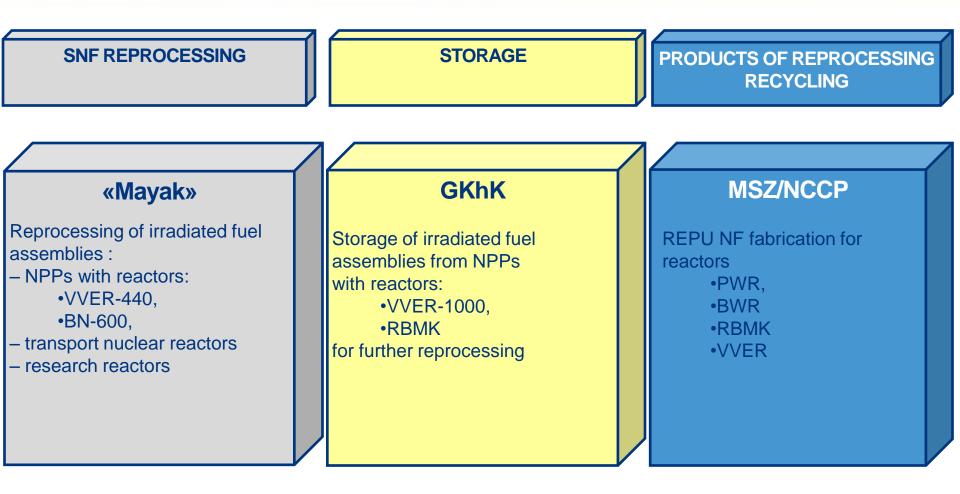

ТОПЛИВНАЯ КОМПАНИЯ РОСАТОМА

ГВЭЛ

ОАО «ТВЭЛ» - российский производитель ядерного топлива

## Integrated offer NF & Back End services of the Nuclear Fuel Cycle

V. Konstantinov Vice-president of JSC «TVEL»

June 8, 2011

# **TVEL FUEL COMPANY TODAY**

# Reliable uranium sources and enhanced manufacturing base



## **Competences in NF fabrication** for all reactor types



# **Diversification of delivery modes**



# Following enhanced Customers' demands



# INTEGRATED OFFER: NF & BACK END SERVICES

# Incentives for integrated offer



## **Back end competences**



# Back end competences development program



# Integrated offer: two main options



## **Important condition**

#### RF legislation allows to import SNF for reprocessing <u>without return of wastes</u> only if the fuel is of Russian origin

Your questions and proposals regarding the integrated offer can be forwarded to the following address: <u>konstantinov@tvel.ru</u>

# Your feedback will be highly appreciated!