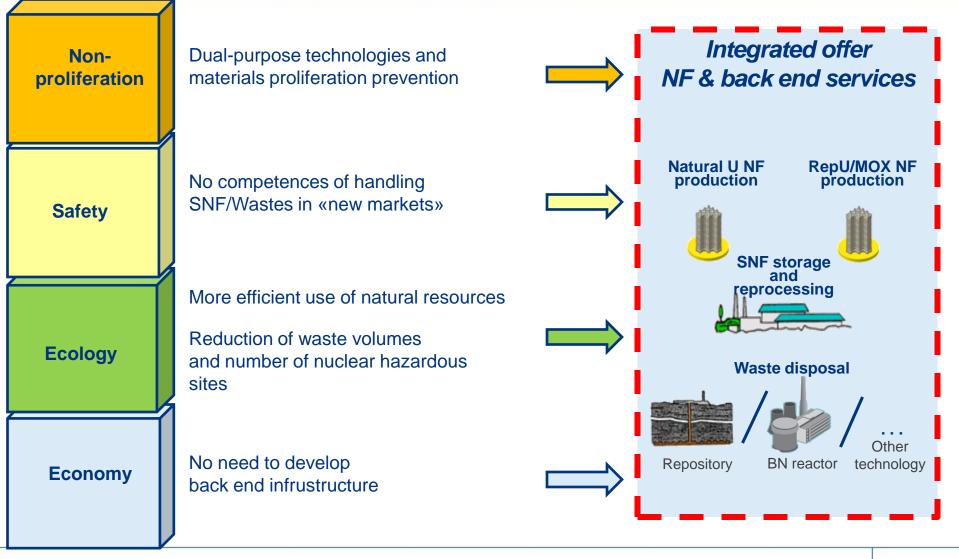

ТОПЛИВНАЯ КОМПАНИЯ РОСАТОМА

ГВЭЛ

ОАО «ТВЭЛ» - российский производитель ядерного топлива

## Integrated offer NF & Back End services of the Nuclear Fuel Cycle

V. Konstantinov Vice-president of JSC «TVEL»

June 8, 2011

# **TVEL FUEL COMPANY TODAY**

# Reliable uranium sources and enhanced manufacturing base



## **Competences in NF fabrication** for all reactor types



# **Diversification of delivery modes**



# Following enhanced Customers' demands



# INTEGRATED OFFER: NF & BACK END SERVICES

# Incentives for integrated offer



## **Back end competences**



# Back end competences development program



# Integrated offer: two main options



## **Important condition**

#### RF legislation allows to import SNF for reprocessing <u>without return of wastes</u> only if the fuel is of Russian origin

Your questions and proposals regarding the integrated offer can be forwarded to the following address: <u>konstantinov@tvel.ru</u>

# Your feedback will be highly appreciated!