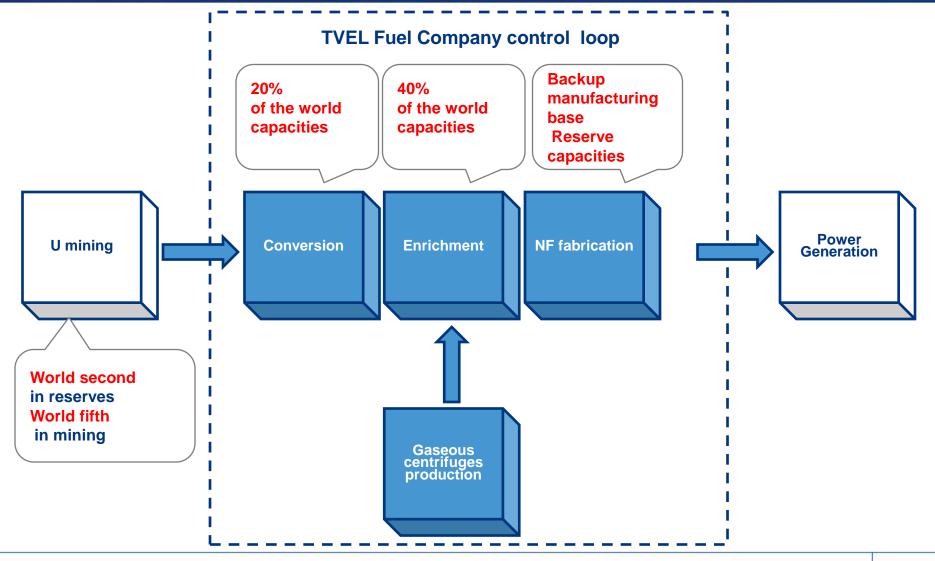

ТОПЛИВНАЯ КОМПАНИЯ РОСАТОМА

ГВЭЛ

ОАО «ТВЭЛ» - российский производитель ядерного топлива

## Integrated offer NF & Back End services of the Nuclear Fuel Cycle

V. Konstantinov Vice-president of JSC «TVEL»

June 8, 2011

# **TVEL FUEL COMPANY TODAY**

# Reliable uranium sources and enhanced manufacturing base



## **Competences in NF fabrication** for all reactor types



# **Diversification of delivery modes**



# Following enhanced Customers' demands



# INTEGRATED OFFER: NF & BACK END SERVICES

# Incentives for integrated offer



## **Back end competences**



# Back end competences development program



# Integrated offer: two main options



## **Important condition**

#### RF legislation allows to import SNF for reprocessing <u>without return of wastes</u> only if the fuel is of Russian origin

Your questions and proposals regarding the integrated offer can be forwarded to the following address: <u>konstantinov@tvel.ru</u>

# Your feedback will be highly appreciated!