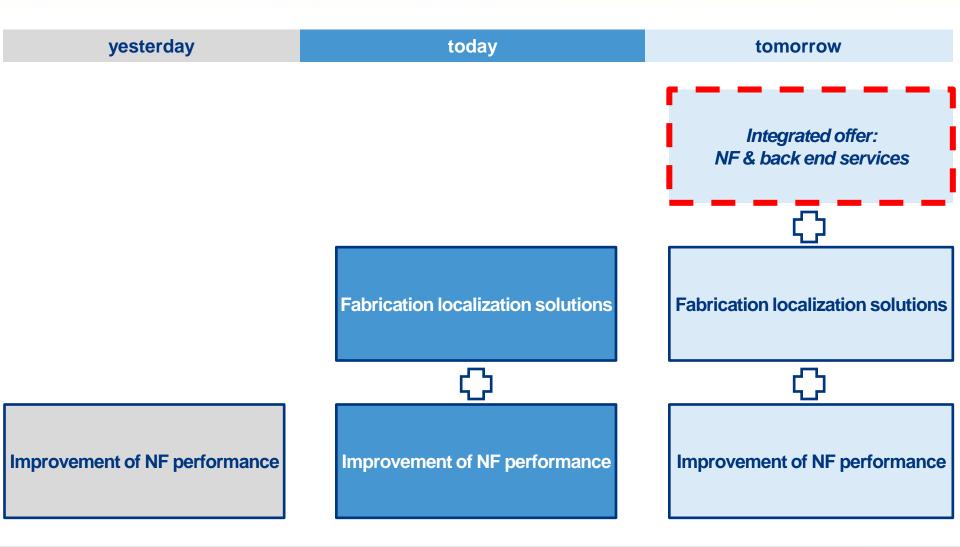

# Following enhanced Customers' demands

# INTEGRATED OFFER: NF & BACK END SERVICES