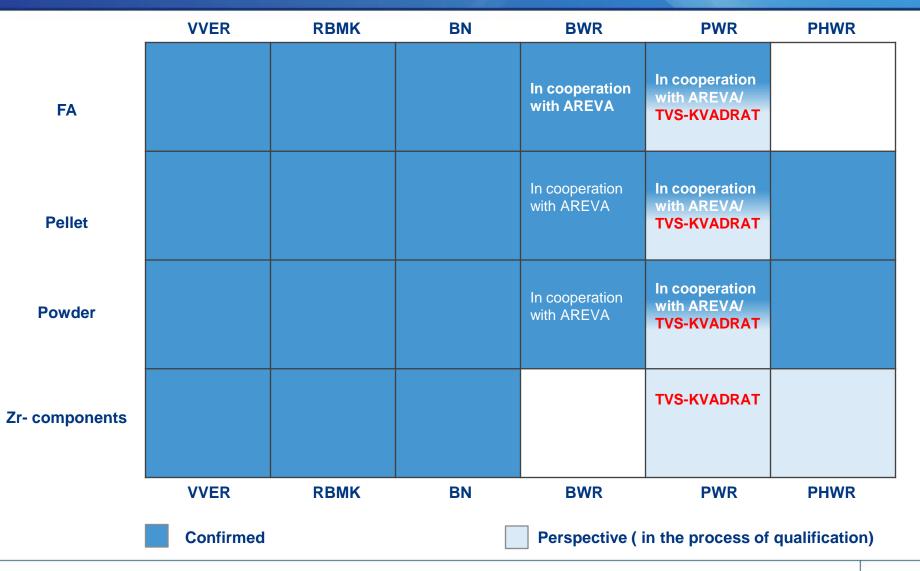

ТОПЛИВНАЯ КОМПАНИЯ РОСАТОМА

ГВЭЛ

ОАО «ТВЭЛ» - российский производитель ядерного топлива

## Integrated offer NF & Back End services of the Nuclear Fuel Cycle

V. Konstantinov Vice-president of JSC «TVEL»

June 8, 2011

# **TVEL FUEL COMPANY TODAY**

# Reliable uranium sources and enhanced manufacturing base



## **Competences in NF fabrication** for all reactor types



# **Diversification of delivery modes**



# Following enhanced Customers' demands



# INTEGRATED OFFER: NF & BACK END SERVICES

# Incentives for integrated offer



## **Back end competences**



# Back end competences development program



# Integrated offer: two main options



## **Important condition**

#### RF legislation allows to import SNF for reprocessing <u>without return of wastes</u> only if the fuel is of Russian origin

Your questions and proposals regarding the integrated offer can be forwarded to the following address: <u>konstantinov@tvel.ru</u>

# Your feedback will be highly appreciated!