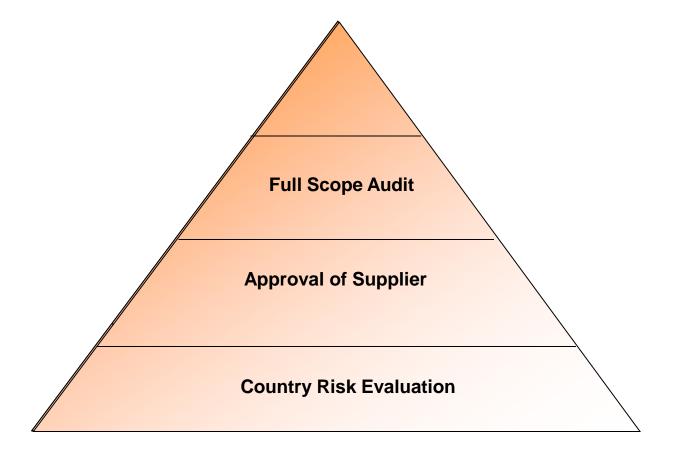

• Being able to do business

• Being able to do business

Qualification through audits

- Being able to do business
  - Obstacles
    - Legislation; insufficient or unfair
    - Taxes and duties imposed, not recoverable
    - Commercial proposal uncompetitive