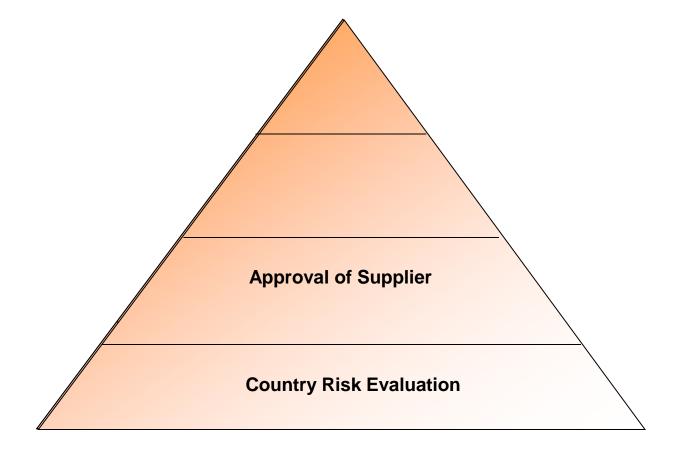

• Being able to do business

• Being able to do business

Qualification through audits

- Being able to do business
  - Obstacles
    - Legislation; insufficient or unfair
    - Taxes and duties imposed, not recoverable
    - Commercial proposal uncompetitive