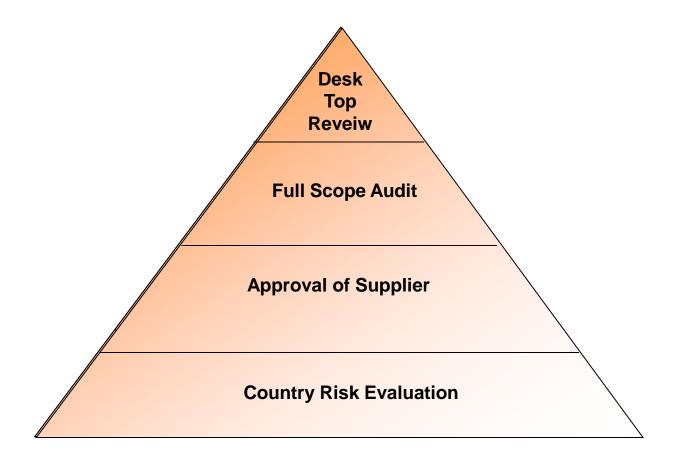

• Being able to do business

• Being able to do business

Qualification through audits

- Being able to do business
  - Obstacles
    - Legislation; insufficient or unfair
    - Taxes and duties imposed, not recoverable
    - Commercial proposal uncompetitive