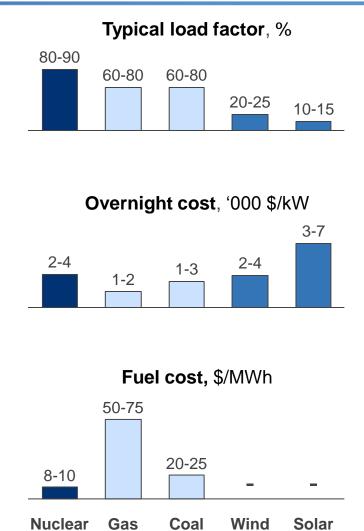

### **Nuclear power is efficient energy source**

<sup>\*</sup> Discounted sum of capital and operational expenditures for the overall period of operation divided by the volume of electricity generation for the overall power plant life cycle