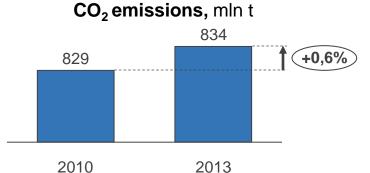

### **Nuclear power is efficient energy source**

<sup>\*</sup> Discounted sum of capital and operational expenditures for the overall period of operation divided by the volume of electricity generation for the overall power plant life cycle