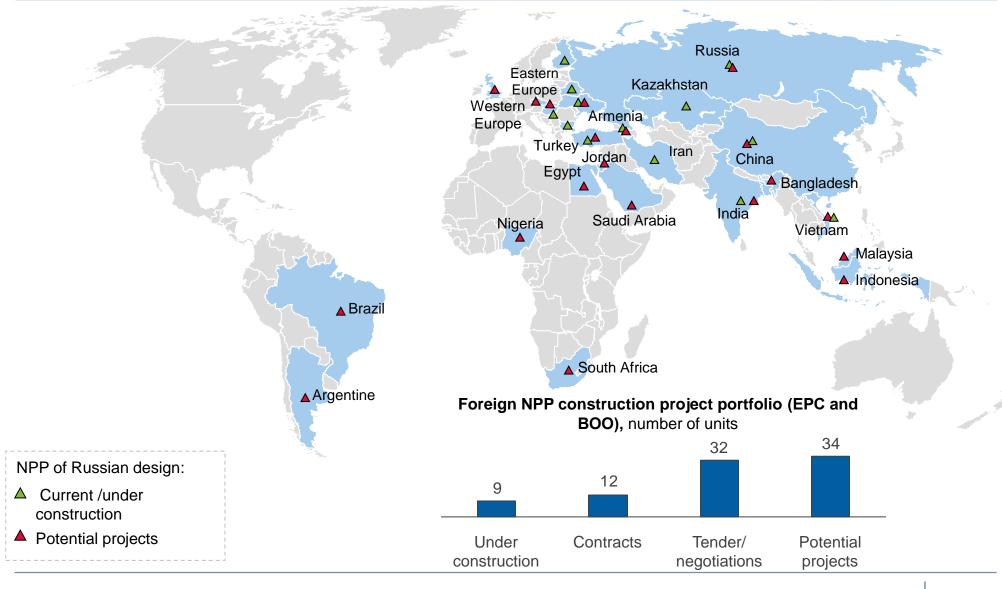

# Rosatom's NPP construction project portfolio covers 24 countries

Source: Rosatom analysis