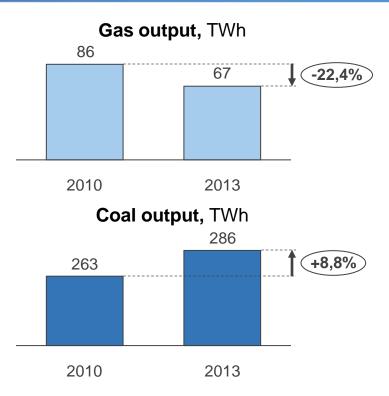

### **Nuclear power is efficient energy source**

<sup>\*</sup> Discounted sum of capital and operational expenditures for the overall period of operation divided by the volume of electricity generation for the overall power plant life cycle