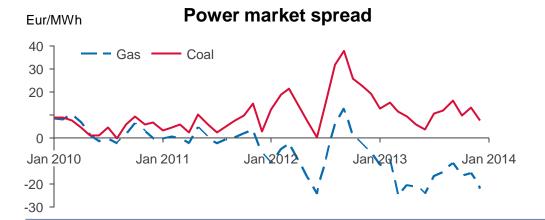

### **Nuclear power is efficient energy source**

<sup>\*</sup> Discounted sum of capital and operational expenditures for the overall period of operation divided by the volume of electricity generation for the overall power plant life cycle