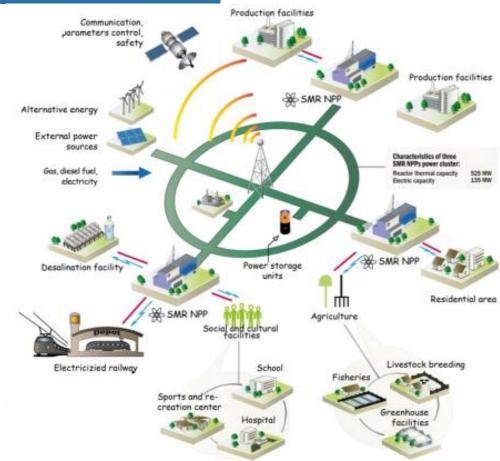

## Energy cluster of territory development on the basis of SMR and the Smart Grid technology

## **ADVANTAGES**

- Reliability, sustainability of the grid;
- Quality of energy supply;
- Availability for new consumers and generation sources;
- Synchronous work of generation sources and energy storage and consumption points;
- Reduction of environmental influence;
- Improvement of life quality and territory development perspectives

\*Information is given for cluster on the basis of 5 SMR RITM-200