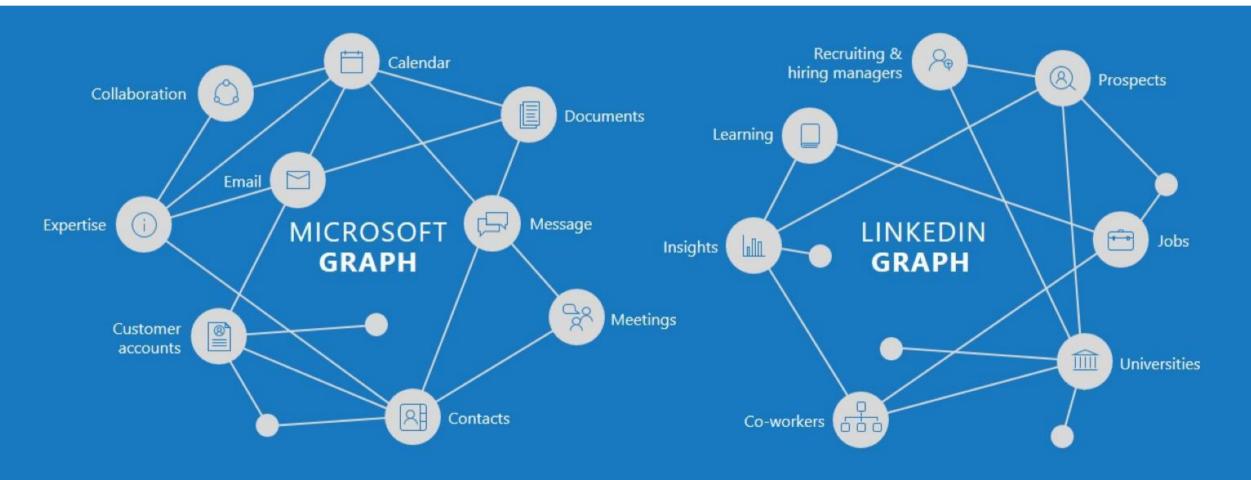

# Connecting the professional world

Today, all the information a professional needs to be successful lives in silos. By connecting the world's leading professional cloud and professional network, we can create more connected, intelligent and productive experiences. We also have the opportunity to accelerate the realization of the Economic Graph.