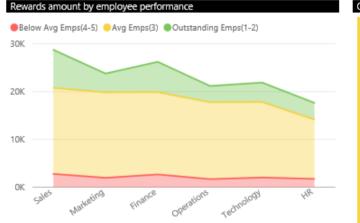

- 4. Have a purpose-driven mission
- 5. Make symbolic changes big and small
- 6. Make it who you are
- 7. Communicate, communicate, communicate
- 8. Let technology accelerate the change
- 9. All oars in the water
- 10. Stay humble, stay the course



## Measuring change with data



### Customer Obsessed

## Diverse and Inclusive

### One Microsoft

Me

Am I behaving in ways that are consistent with the attributes?

## My colleagues

Are they setting the example and encouraging others to behave in ways consistent with the attributes?

## My leadership

Are they communicating about the attributes?

Microsoft

As a company, are we demonstrating each attribute and moving toward our "to" state for each attribute?

### **Recruitment & Retention**



Total employees lost

## C&B Analytics









Microsoft

### Visualization of construction of the personnel reserve



Microsoft

Workplace analytics measures key manager behaviors

Manager access Employee enablement Empowerment Career development Team workload balancing Communication effectiveness



# How Workplace Analytics works

Workplace Analytics analyzes aggregate data from everyday work in Office 365



Aggregated email and calendar give visibility into 20+ hours per week

Combine with organizational data to identify collaboration patterns across teams, customers, vendors, and partners



## Explore network strengths and silos across the company

Flexible privacy controls put you in charge of data usage and access. Workplace Analytics meets Microsoft Cloud Services Privacy and Security Commitments.



#### HR Web

- 7M vi