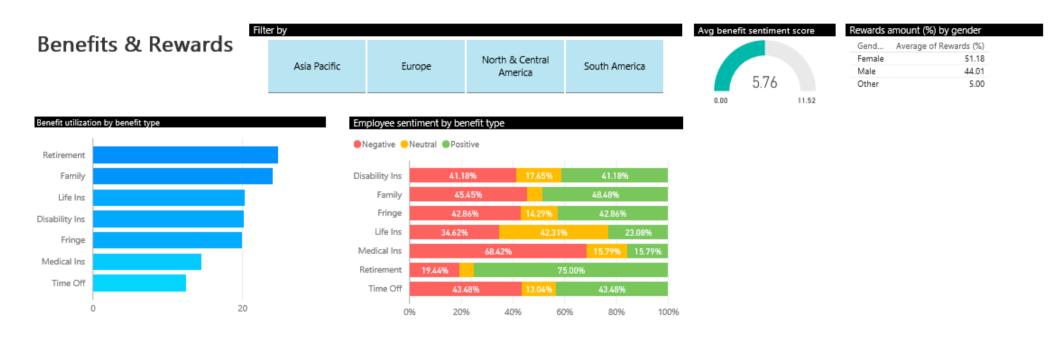

e it
- 4. Have a purpose-driven mission
- 5. Make symbolic changes big and small
- 6. Make it who you are
- 7. Communicate, communicate, communicate
- 8. Let technology accelerate the change
- 9. All oars in the water
- 10. Stay humble, stay the course



## Measuring change with data



### Customer Obsessed

## Diverse and Inclusive

### One Microsoft

Me

Am I behaving in ways that are consistent with the attributes?

## My colleagues

Are they setting the example and encouraging others to behave in ways consistent with the attributes?

## My leadership

Are they communicating about the attributes?

Microsoft

As a company, are we demonstrating each attribute and moving toward our "to" state for each attribute?

### **Recruitment & Retention**



Total employees lost

## C&B Analytics









Microsoft

### Visualization of construction of the personnel reserve



Microsoft

Workplace analytics measures key manager behaviors

Manager access Employee enablement Empowerment Career development Team workload balancing Communication effectiveness



# How Workplace Analytics works

Workplace Analytics analyzes aggregate data from everyday work in Office 365



Aggregated email and calendar give visibility into 20+ hours per week

Combine with organizational data to identify collaboration patterns across teams, customers, vendors, and partners



## Explore network strengths and silos across the company

Flexible privacy controls put you in charge of data usage and access. Workplace Analytics meets Microsoft Cloud Services Privacy and Security Commitments.



#### HR Web

- 7