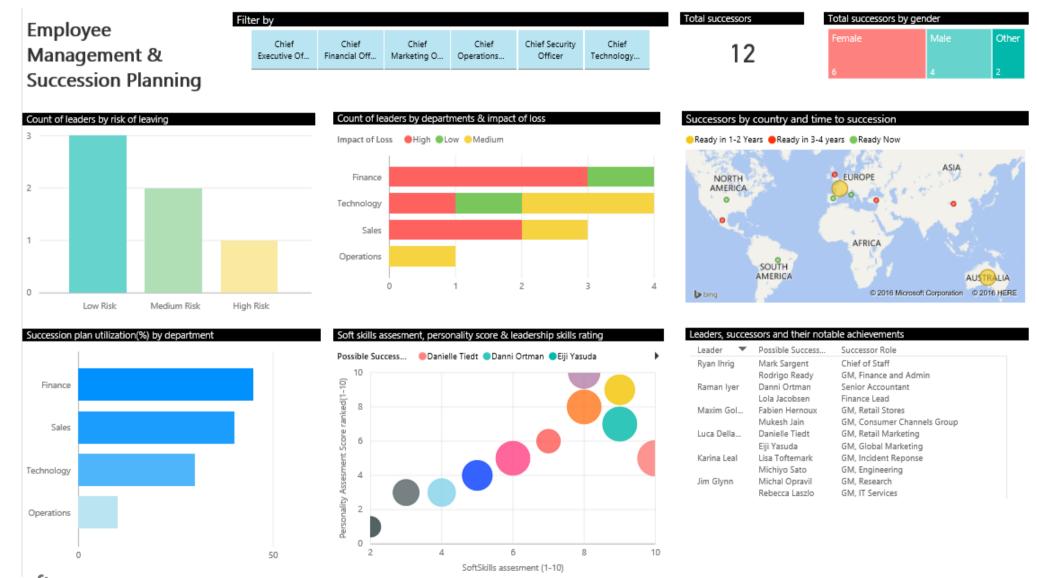

### **Recruitment & Retention**

Total employees lost

## C&B Analytics

Microsoft

### Visualization of construction of the personnel reserve

Microsoft

Workplace analytics measures key manager behaviors

Manager access Employee enablement Empowerment Career development Team workload balancing Communication effectiveness