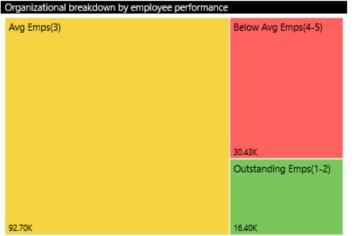

4. Have a purpose-driven mission
- 5. Make symbolic changes big and small
- 6. Make it who you are
- 7. Communicate, communicate, communicate
- 8. Let technology accelerate the change
- 9. All oars in the water
- 10. Stay humble, stay the course



## Measuring change with data



### Customer Obsessed

## Diverse and Inclusive

### One Microsoft

Me

Am I behaving in ways that are consistent with the attributes?

## My colleagues

Are they setting the example and encouraging others to behave in ways consistent with the attributes?

## My leadership

Are they communicating about the attributes?

Microsoft

As a company, are we demonstrating each attribute and moving toward our "to" state for each attribute?

### **Recruitment & Retention**



Total employees lost

## C&B Analytics









Microsoft

### Visualization of construction of the personnel reserve



Microsoft

Workplace analytics measures key manager behaviors

Manager access Employee enablement Empowerment Career development Team workload balancing Communication effectiveness



# How Workplace Analytics works

Workplace Analytics analyzes aggregate data from everyday work in Office 365



Aggregated email and calendar give visibility into 20+ hours per week

Combine with organizational data to identify collaboration patterns across teams, customers, vendors, and partners



## Explore network strengths and silos across the company

Flexible privacy controls put you in charge of data usage and access. Workplace Analytics meets Microsoft Cloud Services Privacy and Security Commitments.



#### HR Web

- 7M visi