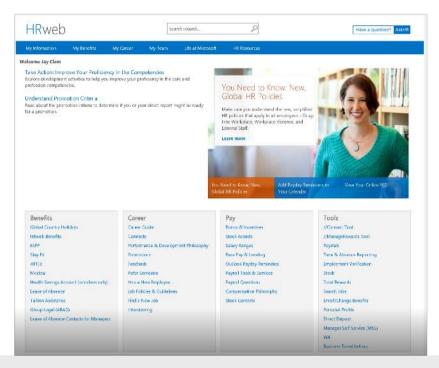

#### HR Web

- 7M visits per year
- Primary source of employee facing HR information
- Home of AskHR
- Last SharePoint on-premise solution @Microsoft
- Low NSAT
- Failing accessibility grade

|                                                                                                  | eer ∽ My Team ∽ Life at l                                    | Microsoft ~ Event Guide                       | Admin Tool $\sim$                                                         | Manager portal                                                                        |                                                   |  |
|--------------------------------------------------------------------------------------------------|--------------------------------------------------------------|-----------------------------------------------|---------------------------------------------------------------------------|---------------------------------------------------------------------------------------|---------------------------------------------------|--|
| Good morning Sally                                                                               |                                                              | 0                                             |                                                                           | 🖉 Edit dashboard 🛛 🛧 Favorites 🗸                                                      |                                                   |  |
| New hire tasks<br>You're almost done! Onboarding tasks<br>must be completed by 04/02/2017<br>60% | Benefits<br>Deductible remaining<br>\$750<br>\$1500          | StayFit benefit<br>remaining<br>\$650<br>\$80 | Charitible contributions<br>\$550 Microsoft Match<br>\$1,050<br>0 \$1,600 | <b>401(k)</b><br>See activity, manage<br>your porfolio, or search<br>for information. | My stocks<br>Learn moi<br>stocks and<br>performai |  |
|                                                                                                  |                                                              | HIDE MY PROFILE                               |                                                                           |                                                                                       |                                                   |  |
| Personal time off<br>Vacation hours Sick time how                                                | Vour manager has<br>feedback from you<br>Your review is read | Due<br>requested 04/15/2017                   | Popular topics<br>2017 Microsoft Holidays<br>//Connect Tool               | My learn<br>My upcoming classes<br>Great class 10<br>Another grea                     | 02                                                |  |
| 8 hours used 160 42 hours used                                                                   | MS Poll: Do you or                                           |                                               | Paystub<br>Feedback                                                       | My completed classe<br>Great class 10                                                 |                                                   |  |