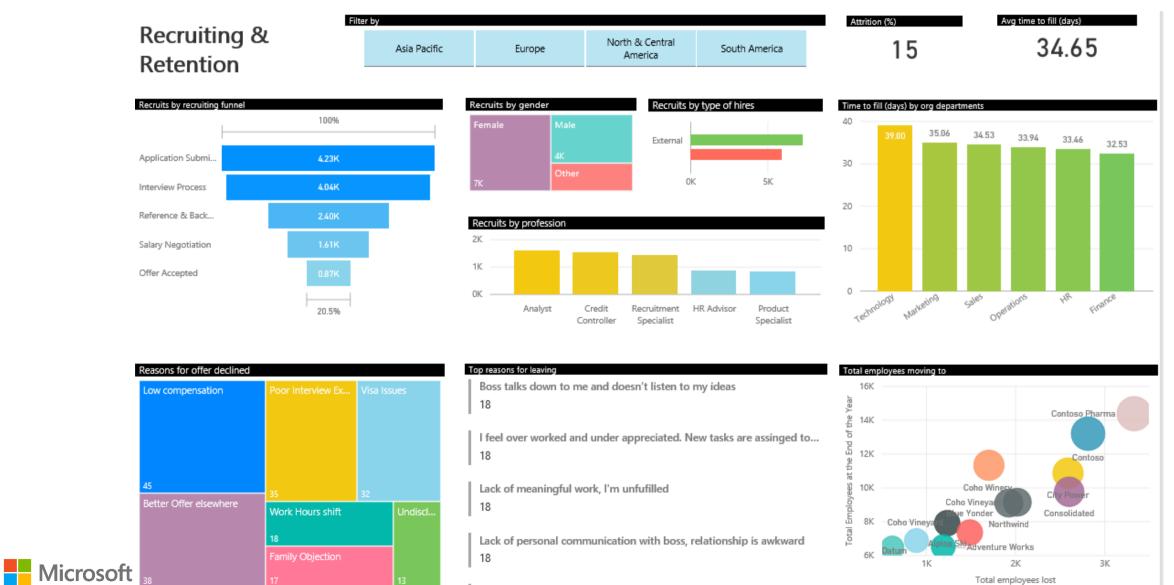

t: Simple yet strategic
- 3. You can't fake it
- 4. Have a purpose-driven mission
- 5. Make symbolic changes big and small
- 6. Make it who you are
- 7. Communicate, communicate, communicate
- 8. Let technology accelerate the change
- 9. All oars in the water
- 10. Stay humble, stay the course



## Measuring change with data



### Customer Obsessed

## Diverse and Inclusive

### One Microsoft

Me

Am I behaving in ways that are consistent with the attributes?

## My colleagues

Are they setting the example and encouraging others to behave in ways consistent with the attributes?

## My leadership

Are they communicating about the attributes?

Microsoft

As a company, are we demonstrating each attribute and moving toward our "to" state for each attribute?

### **Recruitment & Retention**



Total employees lost

## C&B Analytics









Microsoft

### Visualization of construction of the personnel reserve



Microsoft

Workplace analytics measures key manager behaviors

Manager access Employee enablement Empowerment Career development Team workload balancing Communication effectiveness



# How Workplace Analytics works

Workplace Analytics analyzes aggregate data from everyday work in Office 365



Aggregated email and calendar give visibility into 20+ hours per week

Combine with organizational data to identify collaboration patterns across teams, customers, vendors, and partners



## Explore network strengths and silos across the company

Flexible privacy controls put you in charge of data usage and access. Workplace Analytics meets Microsoft Cloud Services Privacy and