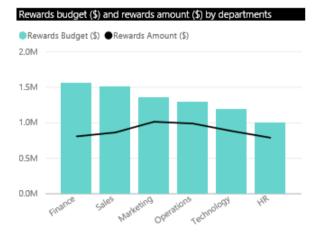

it
- 4. Have a purpose-driven mission
- 5. Make symbolic changes big and small
- 6. Make it who you are
- 7. Communicate, communicate, communicate
- 8. Let technology accelerate the change
- 9. All oars in the water
- 10. Stay humble, stay the course



## Measuring change with data



### Customer Obsessed

## Diverse and Inclusive

### One Microsoft

Me

Am I behaving in ways that are consistent with the attributes?

## My colleagues

Are they setting the example and encouraging others to behave in ways consistent with the attributes?

## My leadership

Are they communicating about the attributes?

Microsoft

As a company, are we demonstrating each attribute and moving toward our "to" state for each attribute?

### **Recruitment & Retention**



Total employees lost

## C&B Analytics









Microsoft

### Visualization of construction of the personnel reserve



Microsoft

Workplace analytics measures key manager behaviors

Manager access Employee enablement Empowerment Career development Team workload balancing Communication effectiveness



# How Workplace Analytics works

Workplace Analytics analyzes aggregate data from everyday work in Office 365



Aggregated email and calendar give visibility into 20+ hours per week

Combine with organizational data to identify collaboration patterns across teams, customers, vendors, and partners



## Explore network strengths and silos across the company

Flexible privacy controls put you in charge of data usage and access. Workplace Analytics meets Microsoft Cloud Services Privacy and Security Commitments.



#### HR Web

- 7M