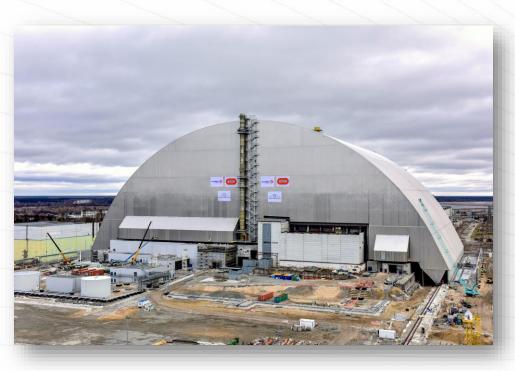

#### VINCI – Other major achievements in the nuclear sector :

- New Safe Confinement of Tchernobyl
- ITER in Cadarache, France
- MAGENTA Project, France