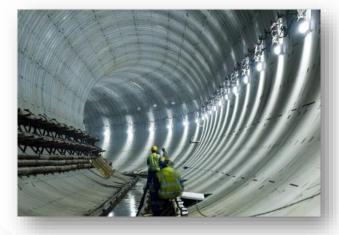

#### VINCI – A leading and longstanding player in EGYPT :

- El Azhar road tunnels
- New Naga Hammadi & Assiut dams
- Metro lines 1, 2 & 3 in Cairo