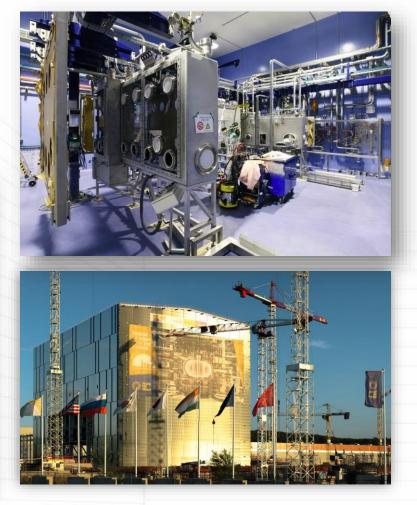

#### VINCI – Other major achievements in the nuclear sector :

- New Safe Confinement of Tchernobyl
- ITER in Cadarache, France
- MAGENTA Project, France